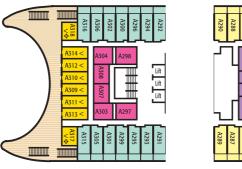

## These deck plans are applicable for cruises sailing from 24 April 2013. For holidays departing prior to this date visit www.pocruises.co.uk for relevant deck plans.

A DECK HIGH MID

A DECK HIGH AFT

**B DECK HIGH FORWARD** 

B DECK HIGH MID

C DECK HIGH FORWARD

░