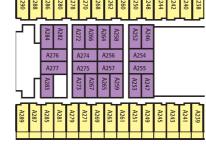

For World Cruise and Exotic fly-cruises please visit: www.pocruises.co.uk for relevant deck plans.

TERRACE POOL JUMPING JACKS OUARTER DECK INTERGALACTICA PROM DECK

TOYBOX

D DECK HIGH FORWARD

D DECK HIGH MID

**E DECK LOW FORWARD** 

These deck plans are applicable for cruises sailing from 24 April 2013. For holidays departing prior to this date visit www.pocruises.co.uk for relevant deck plans.