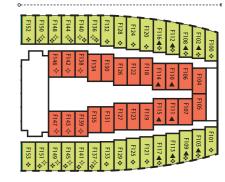

For World Cruise and Exotic fly-cruises please visit: www.pocruises.co.uk for relevant deck plans.

TERRACE POOL JUMPING JACKS OUARTER DECK INTERGALACTICA PROM DECK

TOYBOX

D DECK HIGH FORWARD

D DECK HIGH MID

**E DECK LOW FORWARD** 

These deck plans are applicable for cruises sailing from 24 April 2013. For holidays departing prior to this date visit www.pocruises.co.uk for relevant deck plans.