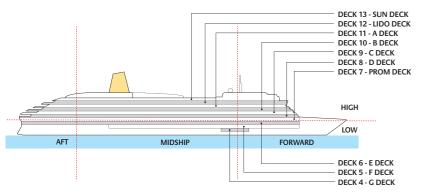

**AURORA DECK PLANS** AURORA DECK PLANS

Aurora – 76,000 tons, Bermudan Registry, Entered service in 2000 Normal operating capacity: 1,874 passengers and 850 crew

A, C & Lido Deck GA GC A, C & Lido Deck High Fwd/Aft Larger Outside with Bath/Shower

## These deck plans are applicable for cruises sailing from 24 April 2013. For holidays departing prior to this date visit www.pocruises.co.uk for relevant deck plans.

A DECK HIGH MID

A DECK HIGH AFT

**B DECK HIGH FORWARD** 