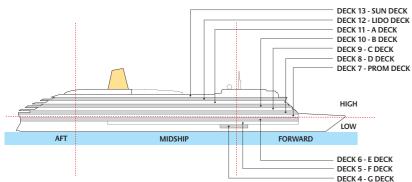

**AURORA DECK PLANS** AURORA DECK PLANS

Aurora – 76,000 tons, Bermudan Registry, Entered service in 2000 Normal operating capacity: 1,874 passengers and 850 crew

A, C & Lido Deck GA GC A, C & Lido Deck High Fwd/Aft Larger Outside with Bath/Shower

High Mid C Deck IA High Aft IC C Deck

Outsidewith Bath/Shower High Mid D Deck Low Mid E & F Deck High Fwrd/Aft A, C & D Deck JC

E & F Deck

Larger Inside with Shower

Low Fwd

High Mid B Deck MA High Fwd MC B Deck Inside with Shower

JD

High Mid NA A, B, C & D Deck E & F Deck Low Mid NB NC A, B, C, D & Lido Deck High Fwd/Aft ND E & F Deck Low Fwd/Aft

Single Outside with Shower High Fwd PC A & C Deck