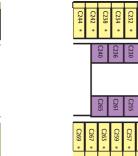

**E DECK LOW FORWARD** 

These deck plans are applicable for cruises sailing from 24 April 2013. For holidays departing prior to this date visit www.pocruises.co.uk for relevant deck plans.