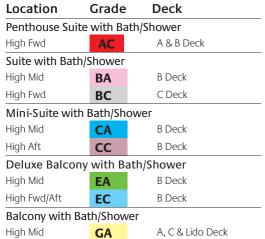

**AURORA DECK PLANS** AURORA DECK PLANS

Aurora – 76,000 tons, Bermudan Registry, Entered service in 2000 Normal operating capacity: 1,874 passengers and 850 crew

A, C & Lido Deck GA GC A, C & Lido Deck High Fwd/Aft Larger Outside with Bath/Shower

High Mid C Deck IA High Aft IC C Deck

Outsidewith Bath/Shower High Mid D Deck Low Mid E & F Deck High Fwrd/Aft A, C & D Deck JC

E & F Deck

Larger Inside with Shower

Low Fwd

High Mid B Deck MA High Fwd MC B Deck Inside with Shower

JD

High Mid NA A, B, C & D Deck E & F Deck Low Mid NB NC A, B, C, D & Lido Deck High Fwd/Aft ND E & F Deck Low Fwd/Aft

Single Outside with Shower High Fwd PC A & C Deck