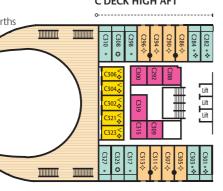

## These deck plans are applicable for cruises sailing from 24 April 2013. For holidays departing prior to this date visit www.pocruises.co.uk for relevant deck plans.

A DECK HIGH MID

A DECK HIGH AFT

**B DECK HIGH FORWARD** 

B DECK HIGH MID

C DECK HIGH FORWARD

░