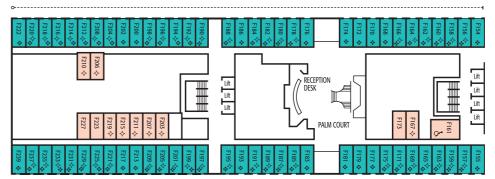

**AURORA DECK PLANS** AURORA DECK PLANS

Aurora – 76,000 tons, Bermudan Registry, Entered service in 2000 Normal operating capacity: 1,874 passengers and 850 crew

A, C & Lido Deck GA GC A, C & Lido Deck High Fwd/Aft Larger Outside with Bath/Shower

High Mid C Deck IA High Aft IC C Deck

Outsidewith Bath/Shower High Mid D Deck Low Mid E & F Deck High Fwrd/Aft A, C & D Deck JC

E & F Deck

Larger Inside with Shower

Low Fwd

High Mid B Deck MA High Fwd MC B Deck Inside with Shower

JD

High Mid NA A, B, C & D Deck E & F Deck Low Mid NB NC A, B, C, D & Lido Deck High Fwd/Aft ND E & F Deck Low Fwd/Aft

Single Outside with Shower High Fwd PC A & C Deck

## These deck plans are applicable for cruises sailing from 24 April 2013. For holidays departing prior to this date visit www.pocruises.co.uk for relevant deck plans.

A DECK HIGH MID

A DECK HIGH AFT

**B DECK HIGH FORWARD** 