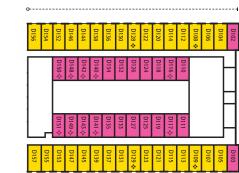

## These deck plans are applicable for cruises sailing from 24 April 2013. For holidays departing prior to this date visit www.pocruises.co.uk for relevant deck plans.

A DECK HIGH MID

A DECK HIGH AFT

**B DECK HIGH FORWARD** 

B DECK HIGH MID

C DECK HIGH FORWARD

░