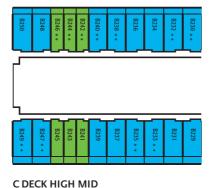

High Mid C Deck IA High Aft IC C Deck

Outsidewith Bath/Shower High Mid D Deck Low Mid E & F Deck High Fwrd/Aft A, C & D Deck JC

E & F Deck

Larger Inside with Shower

Low Fwd

High Mid B Deck MA High Fwd MC B Deck Inside with Shower