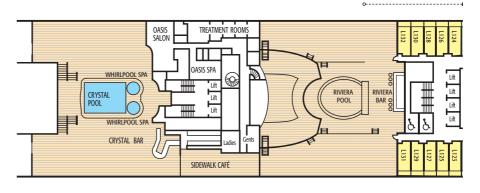

**AURORA DECK PLANS** AURORA DECK PLANS

Aurora – 76,000 tons, Bermudan Registry, Entered service in 2000 Normal operating capacity: 1,874 passengers and 850 crew

A, C & Lido Deck GA GC A, C & Lido Deck High Fwd/Aft Larger Outside with Bath/Shower