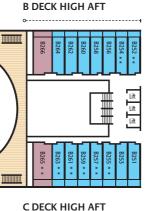

## These deck plans are applicable for cruises sailing from 24 April 2013. For holidays departing prior to this date visit www.pocruises.co.uk for relevant deck plans.

A DECK HIGH MID

A DECK HIGH AFT

**B DECK HIGH FORWARD** 