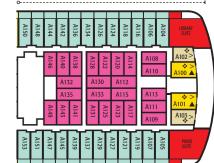

**AURORA DECK PLANS** AURORA DECK PLANS

Aurora – 76,000 tons, Bermudan Registry, Entered service in 2000 Normal operating capacity: 1,874 passengers and 850 crew

A, C & Lido Deck GA GC A, C & Lido Deck High Fwd/Aft Larger Outside with Bath/Shower

High Mid C Deck IA High Aft IC C Deck

Outsidewith Bath/Shower High Mid D Deck Low Mid E & F Deck High Fwrd/Aft A, C & D Deck JC

E & F Deck

Larger Inside with Shower

Low Fwd

High Mid B Deck MA High Fwd MC B Deck Inside with Shower

JD

High Mid NA A, B, C & D Deck E & F Deck Low Mid NB NC A, B, C, D & Lido Deck High Fwd/Aft ND E & F Deck Low Fwd/Aft

Single Outside with Shower High Fwd PC A & C Deck