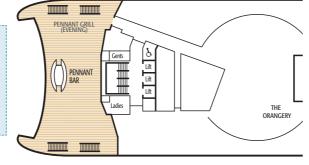

**AURORA DECK PLANS** AURORA DECK PLANS

Aurora – 76,000 tons, Bermudan Registry, Entered service in 2000 Normal operating capacity: 1,874 passengers and 850 crew

A, C & Lido Deck GA GC A, C & Lido Deck High Fwd/Aft Larger Outside with Bath/Shower