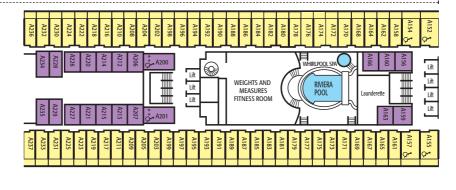

For World Cruise and Exotic fly-cruises please visit: www.pocruises.co.uk for relevant deck plans.

TERRACE POOL JUMPING JACKS OUARTER DECK INTERGALACTICA PROM DECK

TOYBOX

D DECK HIGH FORWARD

D DECK HIGH MID

**E DECK LOW FORWARD** 

These deck plans are applicable for cruises sailing from 24 April 2013. For holidays departing prior to this date visit www.pocruises.co.uk for relevant deck plans.