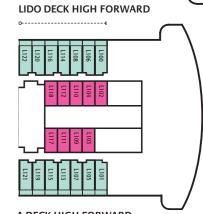

**AURORA DECK PLANS** AURORA DECK PLANS

Aurora – 76,000 tons, Bermudan Registry, Entered service in 2000 Normal operating capacity: 1,874 passengers and 850 crew

A, C & Lido Deck GA GC A, C & Lido Deck High Fwd/Aft Larger Outside with Bath/Shower