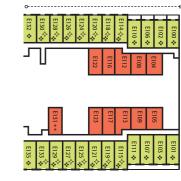

e sofa bed

A & C Deck

- Cabin has two additional beds in the form of a double sofa bed
- Cabin has two additional beds in the form of upper pullman berths
- 0 Fixed double bed
- Cabin has a chair instead of a sofa
- Cabins with interconnecting doors
- Cabins with shower only

Single Outside with Shower

- View over bow of ship rather than sea view
- View aft decks rather than sea view
- All adapted cabins have a shower only

Note: All upper berths in twin cabins are accessible via a ladder. When upper berths are in use lower berths cannot be converted to a double.

For World Cruise and Exotic fly-cruises please visit: www.pocruises.co.uk for relevant deck plans.



TERRACE POOL JUMPING JACKS OUARTER DECK INTERGALACTICA PROM DECK

TOYBOX





D DECK HIGH FORWARD





D DECK HIGH MID







**E DECK LOW FORWARD** 













These deck plans are applicable for cruises sailing from 24 April 2013. For holidays departing prior to this date visit www.pocruises.co.uk for relevant deck plans.