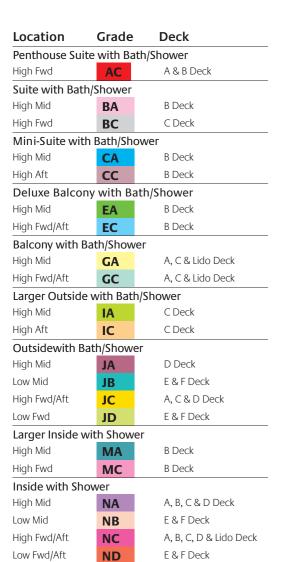

**AURORA DECK PLANS** AURORA DECK PLANS

Aurora – 76,000 tons, Bermudan Registry, Entered service in 2000 Normal operating capacity: 1,874 passengers and 850 crew

A, C & Lido Deck GA GC A, C & Lido Deck High Fwd/Aft Larger Outside with Bath/Shower

High Mid C Deck IA High Aft IC C Deck

Outsidewith Bath/Shower High Mid D Deck Low Mid E & F Deck High Fwrd/Aft A, C & D Deck JC

E & F Deck

Larger Inside with Shower

Low Fwd

High Mid B Deck MA High Fwd MC B Deck Inside with Shower

JD

High Mid NA A, B, C & D Deck E & F Deck Low Mid NB NC A, B, C, D & Lido Deck High Fwd/Aft ND E & F Deck Low Fwd/Aft

Single Outside with Shower High Fwd PC A & C Deck