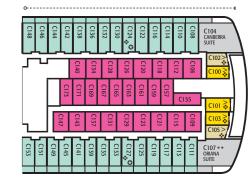

High Mid C Deck IA High Aft IC C Deck

Outsidewith Bath/Shower High Mid D Deck Low Mid E & F Deck High Fwrd/Aft A, C & D Deck JC

E & F Deck

Larger Inside with Shower

Low Fwd

High Mid B Deck MA High Fwd MC B Deck Inside with Shower