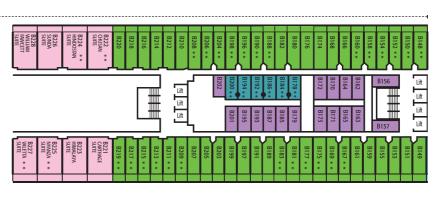

High Mid C Deck IA High Aft IC C Deck

Outsidewith Bath/Shower High Mid D Deck Low Mid E & F Deck High Fwrd/Aft A, C & D Deck JC

E & F Deck

Larger Inside with Shower

Low Fwd

High Mid B Deck MA High Fwd MC B Deck Inside with Shower